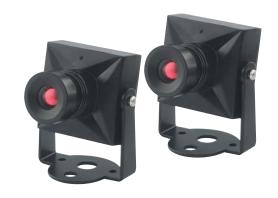

## 2 Color Video Cameras

With **BONUS** Tripod & Imitation Dome Camera

The DIY (Do-It-Yourself) Security Cams pack featuring two color cameras, bonus adjustable tripod and an imitation dome camera is a simple, low cost solution to DIY home and business indoor surveillance needs. With one color camera equipped with a long view lens and the other with a wide view lens - you can keep an eye on your home or office simply by connecting the cameras to your TV, DVR, VCR or security monitor. The DIY Security Cams have a built-in microphone to hear sounds and are lightweight and tiny in size making them ideal for discreet, indoor monitoring purposes!

### **Package Contents**

2 x Security Camera with 3ft/Im Cable

Bonus Tripod

Bonus Imitation Dome Camera

Power Adaptor 9V Battery Snap